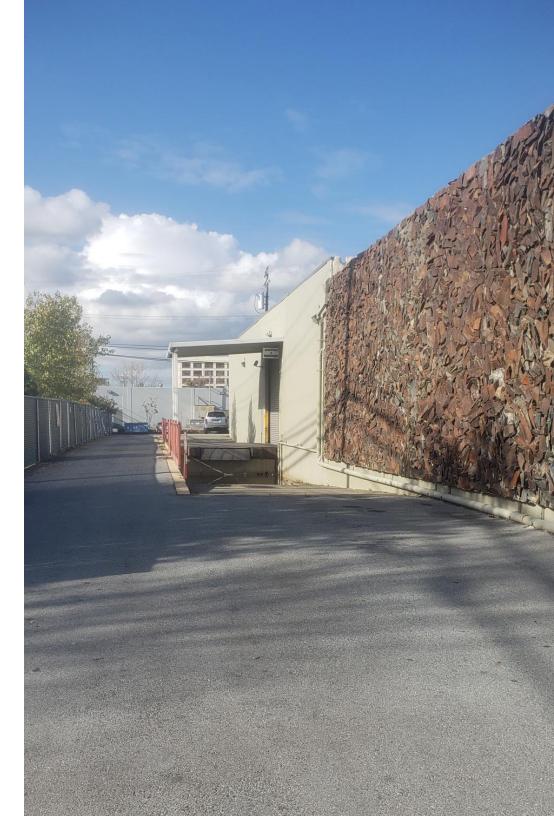

# PROPERTY HIGHLIGHTS

- 3 Dock Doors
- 2 Drive-in Doors
- Power 400 Amps; 3 Phase
- Huge Private Parking Lot Area
- Near 101 Freeway Access
- Near SFO and Millbrae Bart/Cal Train Station
- Close to Hotels and Restaurants