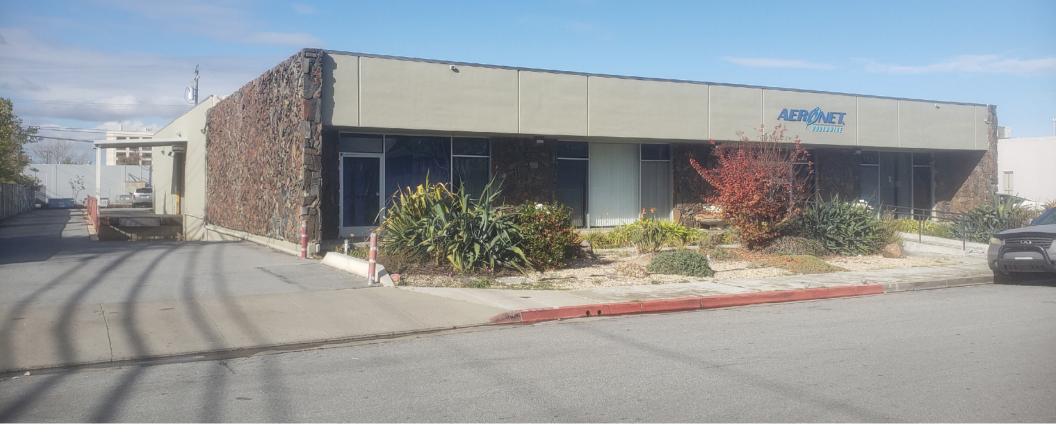

# **850 MITTEN RD**

FLEX | OFFICE | WAREHOUSE SPACE FOR LEASE LOCATED IN BURLINGAME, CA

±15,597 SF TOTAL OFFICE AND WAREHOUSE ±3,000 SF OFFICE ±12,597 SF WAREHOUSE ±35,250 SF LOT SIZE

# PROPERTY HIGHLIGHTS

- 3 Dock Doors
- 2 Drive-in Doors
- Power 400 Amps; 3 Phase
- Huge Private Parking Lot Area
- Near 101 Freeway Access
- Near SFO and Millbrae Bart/Cal Train Station
- Close to Hotels and Restaurants