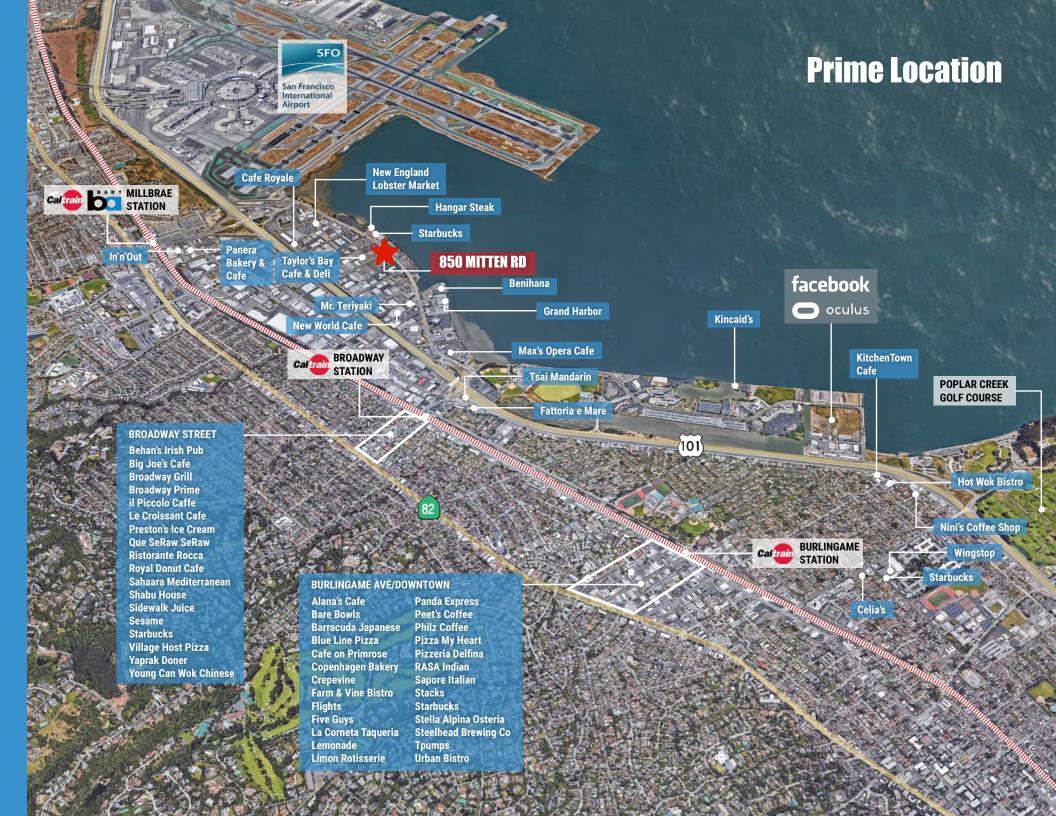

# **850 MITTEN RD**

FLEX | OFFICE | WAREHOUSE SPACE FOR LEASE LOCATED IN BURLINGAME, CA

±15,597 SF TOTAL OFFICE AND WAREHOUSE ±3,000 SF OFFICE ±12,597 SF WAREHOUSE ±35,250 SF LOT SIZE

# PROPERTY HIGHLIGHTS

- 3 Dock Doors
- 2 Drive-in Doors
- Power 400 Amps; 3 Phase
- Huge Private Parking Lot Area
- Near 101 Freeway Access
- Near SFO and Millbrae Bart/Cal Train Station
- Close to Hotels and Restaurants