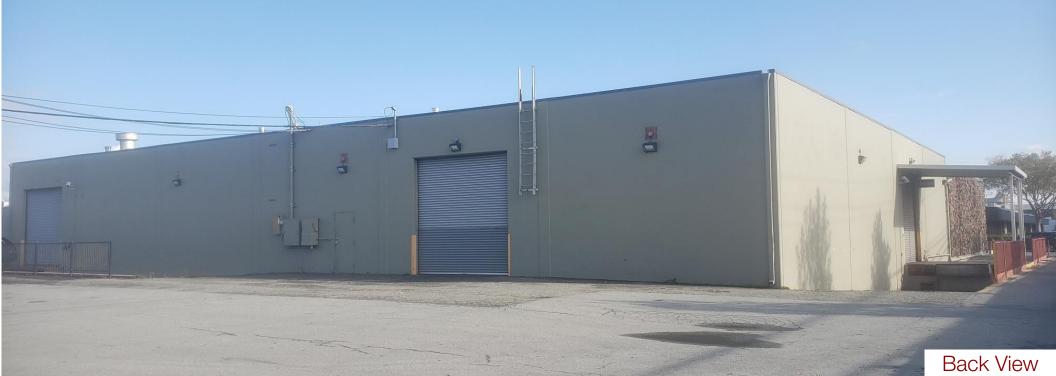

# PROPERTY HIGHLIGHTS

- 3 Dock Doors
- 2 Drive-in Doors
- Power 400 Amps; 3 Phase
- Huge Private Parking Lot Area
- Near 101 Freeway Access
- Near SFO and Millbrae Bart/Cal Train Station
- Close to Hotels and Restaurants