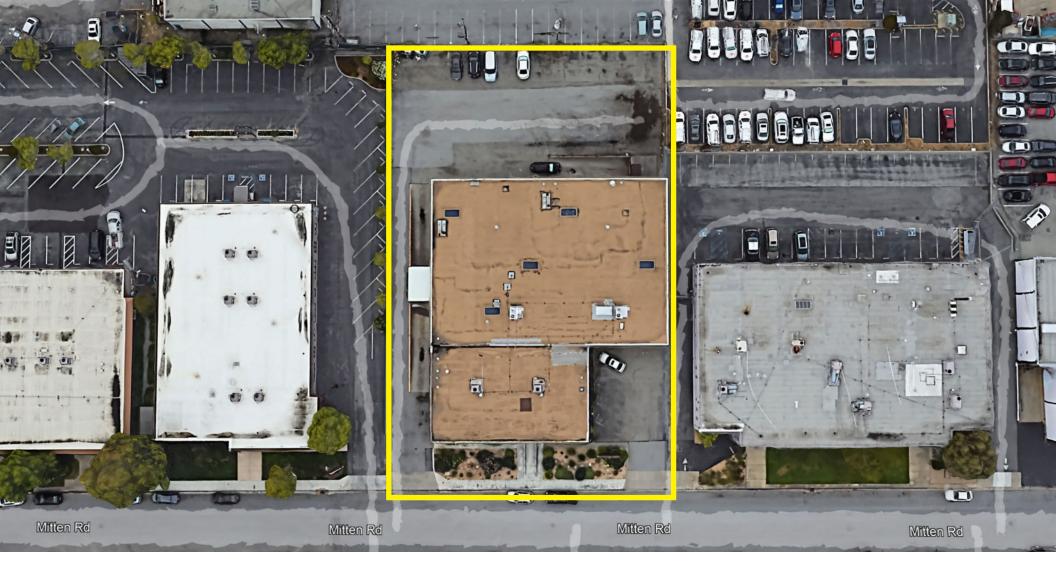

# **850 MITTEN RD**

FLEX | OFFICE | WAREHOUSE SPACE FOR LEASE LOCATED IN BURLINGAME, CA

±15,597 SF TOTAL OFFICE AND WAREHOUSE ±3,000 SF OFFICE ±12,597 SF WAREHOUSE ±35,250 SF LOT SIZE

# PROPERTY HIGHLIGHTS

- 3 Dock Doors
- 2 Drive-in Doors
- Power 400 Amps; 3 Phase
- Huge Private Parking Lot Area
- Near 101 Freeway Access
- Near SFO and Millbrae Bart/Cal Train Station
- Close to Hotels and Restaurants