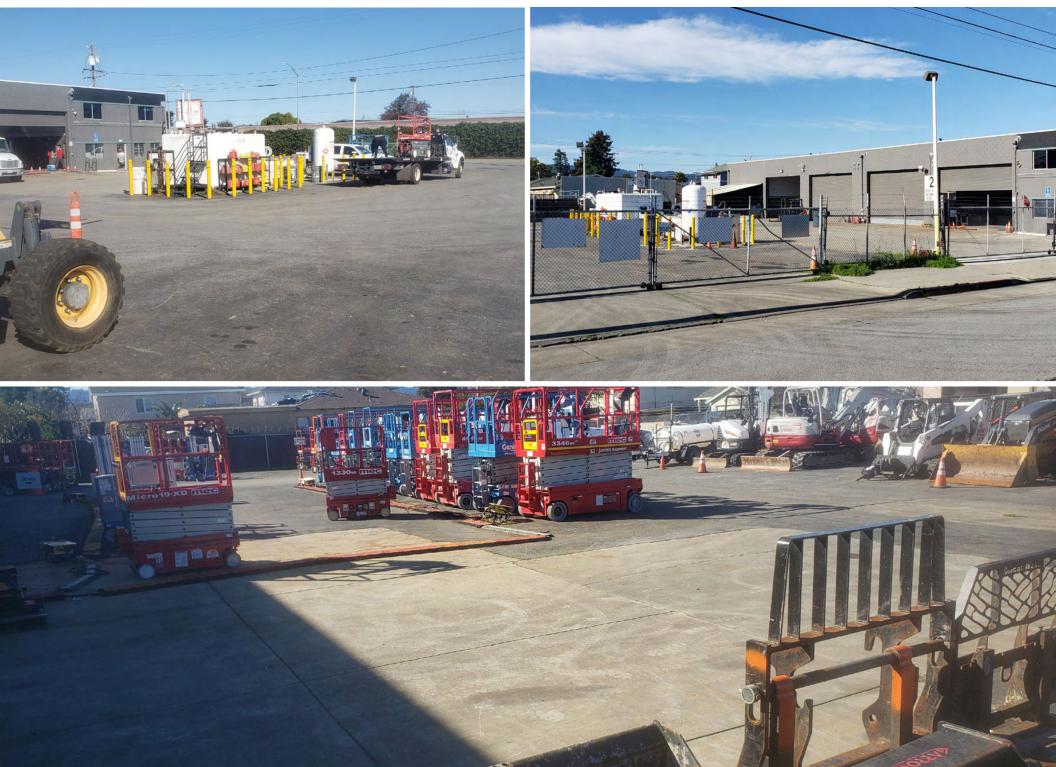

APPROXIMATELY 13,000 SQ. FT OFFICE AREA: APPROXIMATELY: 3,000 SQ. FT



#### NEWMARK

JESSE CARDENAS | W 650.358.5251 | C 650.787.8688 | JESSE.CARDENAS@NMRK.COM

#### PROPERTY HIGHLIGHTS

- Two Lots- APN #: 033-124-250 & 033-124-040
- Corner lot with a perimeter gate, lights throughout and multiple access points from the street
- Heavy Power: 2800 Amps, three phase main distribution switchboard
- Clear Height: approx. 19'
- Roll Up Doors 10 total doors to access building (6 drive through doors)
- Building has air and gas lines for shop use throughout for service of equipment and fleet of vehicles
- US Hwy 101 Signage with approx. 60,000 cars per day
- New Single Membrane Roof replaced 2 years go
- Gas Tank Slab Area private gas station on site
- Zoning: C1-C4



#### **EXTERIOR PHOTOS**



### **1ST FLOOR PLAN**





## **2ND FLOOR PLAN**









#### **Jesse Cardenas**

Managing Director work phone 650.358.5251 cell 650.787.8688 jesse.cardenas@nmrk.com CA RE License #01316611

#### NEWMARK

The distributor of this communication is performing acts for which a real estate license is required. The information contained herein has been obtained from sources deemed reliable but has not been verified and no guarantee, warranty or representation, either express or implied, is made with respect to such information. Terms of sale or lease and availability are subject to change or withdrawal without notice. 23-0054