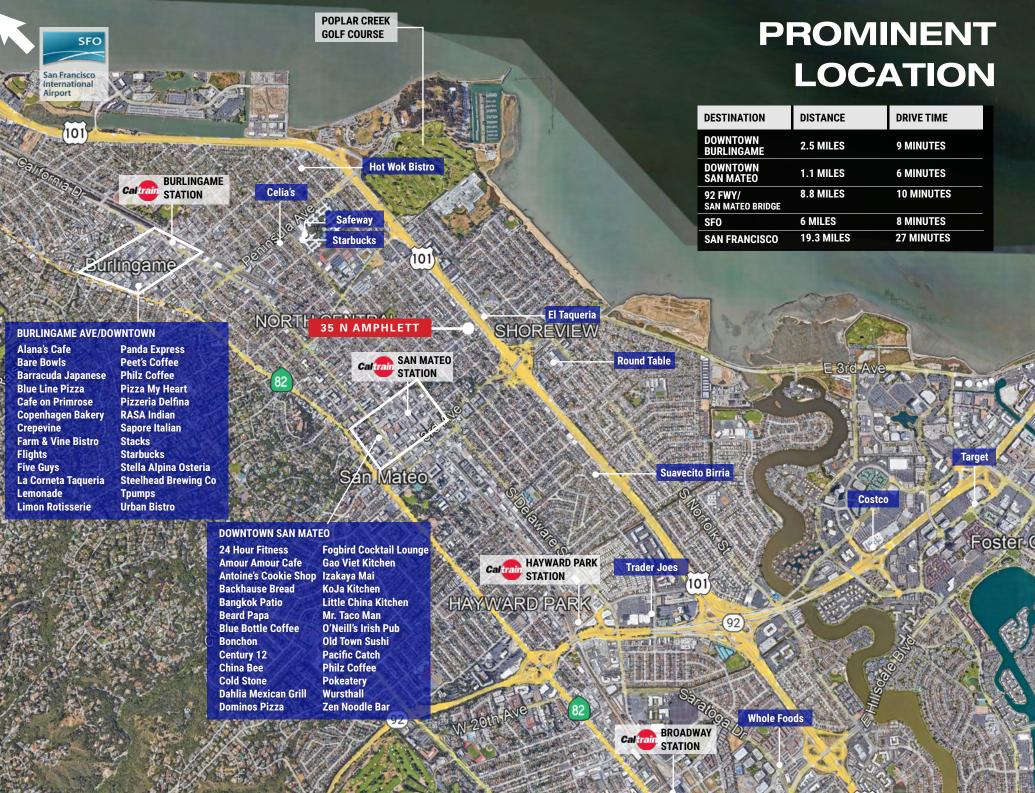

#### PROPERTY HIGHLIGHTS

- Two Lots- APN #: 033-124-250 & 033-124-040
- Corner lot with a perimeter gate, lights throughout and multiple access points from the street
- Heavy Power: 2800 Amps, three phase main distribution switchboard
- Clear Height: approx. 19'
- Roll Up Doors 10 total doors to access building (6 drive through doors)
- Building has air and gas lines for shop use throughout for service of equipment and fleet of vehicles
- US Hwy 101 Signage with approx. 60,000 cars per day
- New Single Membrane Roof replaced 2 years go
- Gas Tank Slab Area private gas station on site
- Zoning: C1-C4