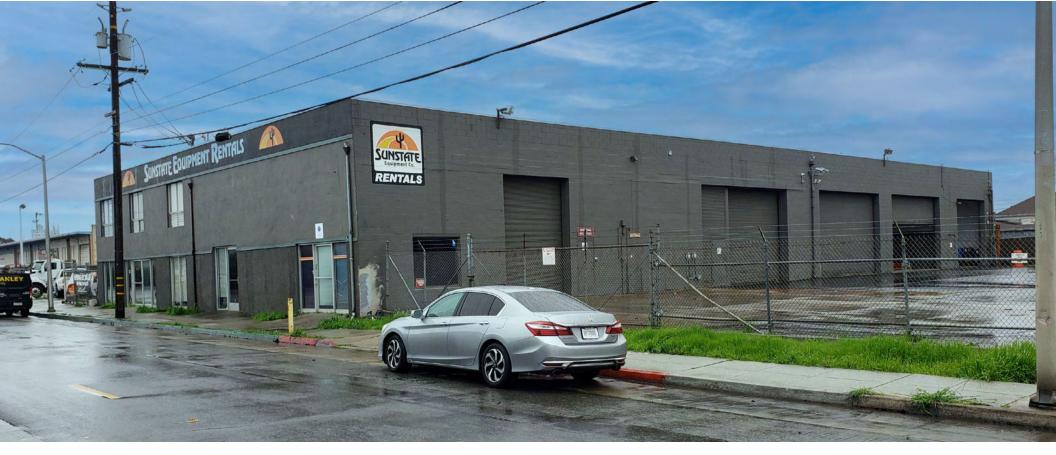

#### **EXTERIOR PHOTOS**

#### PROPERTY HIGHLIGHTS

- Two Lots- APN #: 033-124-250 & 033-124-040
- Corner lot with a perimeter gate, lights throughout and multiple access points from the street
- Heavy Power: 2800 Amps, three phase main distribution switchboard
- Clear Height: approx. 19'
- Roll Up Doors 10 total doors to access building (6 drive through doors)
- Building has air and gas lines for shop use throughout for service of equipment and fleet of vehicles
- US Hwy 101 Signage with approx. 60,000 cars per day
- New Single Membrane Roof replaced 2 years go
- Gas Tank Slab Area private gas station on site
- Zoning: C1-C4