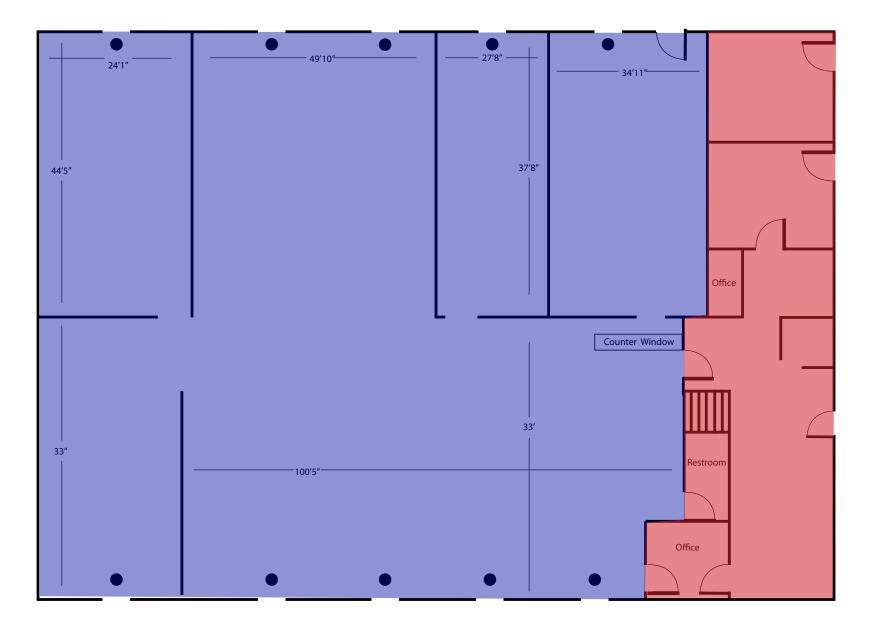

FT OFFICE AREA: APPROXIMATELY: 3,000 SQ. FT



#### NEWMARK

JESSE CARDENAS | W 650.358.5251 | C 650.787.8688 | JESSE.CARDENAS@NMRK.COM

#### PROPERTY HIGHLIGHTS

- Two Lots- APN #: 033-124-250 & 033-124-040
- Corner lot with a perimeter gate, lights throughout and multiple access points from the street
- Heavy Power: 2800 Amps, three phase main distribution switchboard
- Clear Height: approx. 19'
- Roll Up Doors 10 total doors to access building (6 drive through doors)
- Building has air and gas lines for shop use throughout for service of equipment and fleet of vehicles
- US Hwy 101 Signage with approx. 60,000 cars per day
- New Single Membrane Roof replaced 2 years go
- Gas Tank Slab Area private gas station on site
- Zoning: C1-C4



#### **EXTERIOR PHOTOS**



### **1ST FLOOR PLAN**





## **2ND FLOOR PLAN**









#### **Jesse Cardenas**

Managing Director work phone 650.358.5251 cell 650.787.8688 jesse.cardenas@nmrk.com CA RE License #01316611

#### NEWMARK

The distributor of this communication is performing acts for which a real estate license is required. The information contained herein has been obtained from sources deemed reliable but has not been verified and no guarantee, warranty or representation, either express or implied, is made with respect to such information. Terms of sale or lease and availability are subject to change or withdrawal without notice. 23-0054