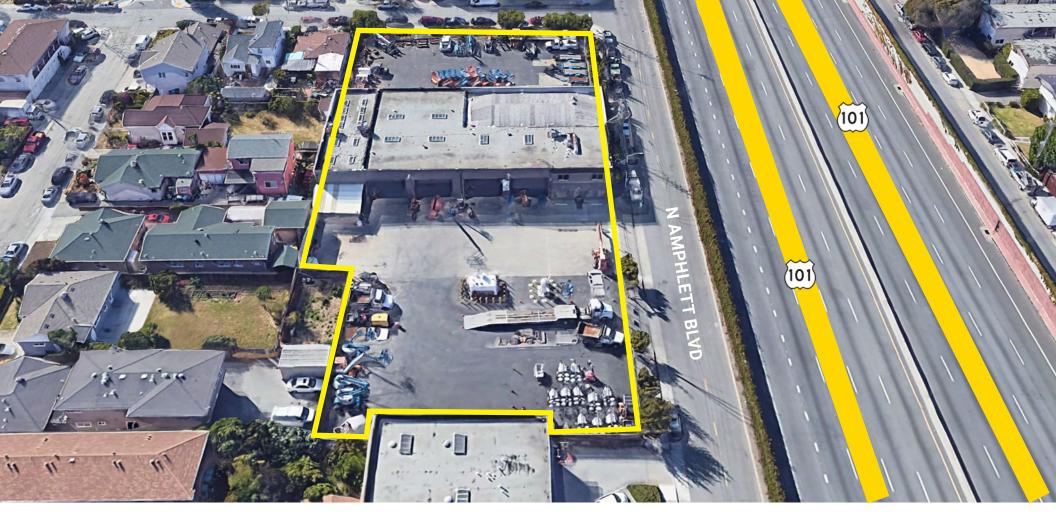

# **35 NORTH AMPHLETT BLVD**

#### R&D | INDUSTRIAL | FLEET VEHICLE | RENTAL EQUIPMENT SITE FOR LEASE

LAND AREA: 1.18 ACRES (+/- 51,500 SQ. FT) BUILDING AREA: APPROXIMATELY 13,000 SQ. FT OFFICE AREA: APPROXIMATELY: 3,000 SQ. FT

#### PROPERTY HIGHLIGHTS

- Two Lots- APN #: 033-124-250 & 033-124-040
- Corner lot with a perimeter gate, lights throughout and multiple access points from the street
- Heavy Power: 2800 Amps, three phase main distribution switchboard
- Clear Height: approx. 19'
- Roll Up Doors 10 total doors to access building (6 drive through doors)
- Building has air and gas lines for shop use throughout for service of equipment and fleet of vehicles
- US Hwy 101 Signage with approx. 60,000 cars per day
- New Single Membrane Roof replaced 2 years go
- Gas Tank Slab Area private gas station on site
- Zoning: C1-C4