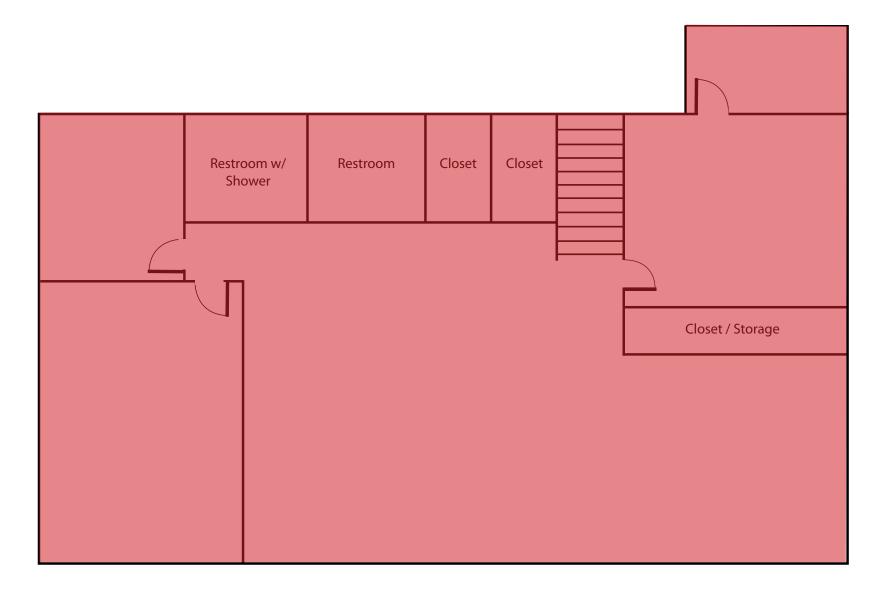

LY: 3,000 SQ. FT



#### NEWMARK

JESSE CARDENAS | W 650.358.5251 | C 650.787.8688 | JESSE.CARDENAS@NMRK.COM

#### PROPERTY HIGHLIGHTS

- Two Lots- APN #: 033-124-250 & 033-124-040
- Corner lot with a perimeter gate, lights throughout and multiple access points from the street
- Heavy Power: 2800 Amps, three phase main distribution switchboard
- Clear Height: approx. 19'
- Roll Up Doors 10 total doors to access building (6 drive through doors)
- Building has air and gas lines for shop use throughout for service of equipment and fleet of vehicles
- US Hwy 101 Signage with approx. 60,000 cars per day
- New Single Membrane Roof replaced 2 years go
- Gas Tank Slab Area private gas station on site
- Zoning: C1-C4



#### **EXTERIOR PHOTOS**



### **1ST FLOOR PLAN**





## **2ND FLOOR PLAN**









#### **Jesse Cardenas**

Managing Director work phone 650.358.5251 cell 650.787.8688 jesse.cardenas@nmrk.com CA RE License #01316611

#### NEWMARK

The distributor of this communication is performing acts for which a real estate license is required. The information contained herein has been obtained from sources deemed reliable but has not been verified and no guarantee, warranty or representation, either express or implied, is made with respect to such information. Terms of sale or lease and availability are subject to change or withdrawal without notice. 23-0054