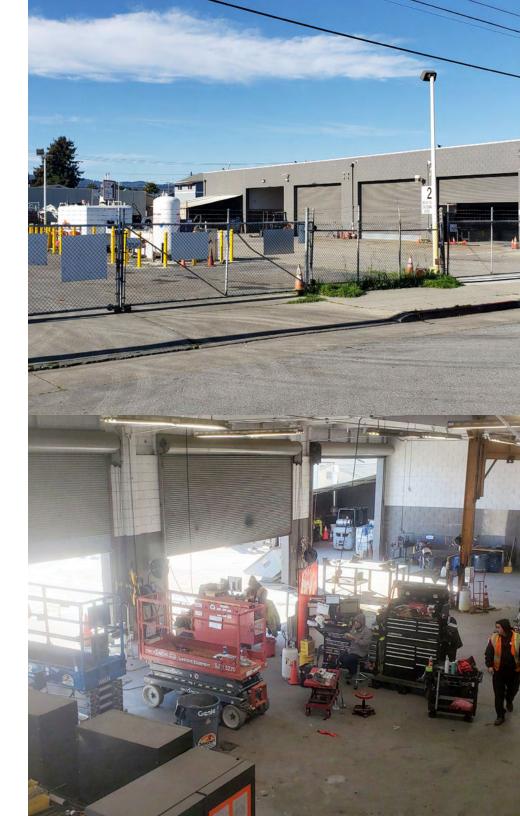

1,500 SQ. FT) BUILDING AREA: APPROXIMATELY 13,000 SQ. FT OFFICE AREA: APPROXIMATELY: 3,000 SQ. FT



#### NEWMARK

JESSE CARDENAS | W 650.358.5251 | C 650.787.8688 | JESSE.CARDENAS@NMRK.COM

#### PROPERTY HIGHLIGHTS

- Two Lots- APN #: 033-124-250 & 033-124-040
- Corner lot with a perimeter gate, lights throughout and multiple access points from the street
- Heavy Power: 2800 Amps, three phase main distribution switchboard
- Clear Height: approx. 19'
- Roll Up Doors 10 total doors to access building (6 drive through doors)
- Building has air and gas lines for shop use throughout for service of equipment and fleet of vehicles
- US Hwy 101 Signage with approx. 60,000 cars per day
- New Single Membrane Roof replaced 2 years go
- Gas Tank Slab Area private gas station on site
- Zoning: C1-C4



#### **EXTERIOR PHOTOS**



### **1ST FLOOR PLAN**





## **2ND FLOOR PLAN**









#### **Jesse Cardenas**

Managing Director work phone 650.358.5251 cell 650.787.8688 jesse.cardenas@nmrk.com CA RE License #01316611

#### NEWMARK

The distributor of this communication is performing acts for which a real estate license is required. The information contained herein has been obtained from sources deemed reliable but has not been verified and no guarantee, warranty or representation, either express or implied, is made with respect to such information. Terms of sale or lease and availability are subject to change or withdrawal without notice. 23-0054